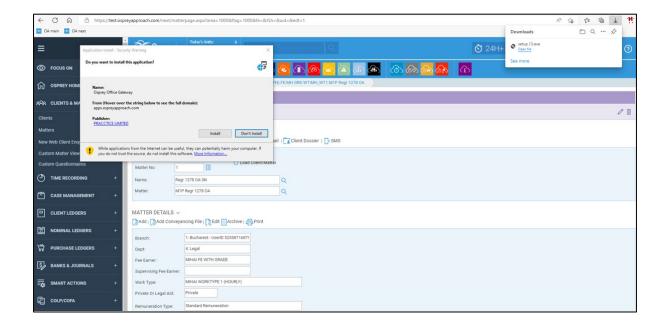

There is now a button the Focus On menu within the web browser version of Osprey. Click this and follow the instructions to install the app.

You can also install from this link:

https://apps.ospreyapproach.com/oog/Application%20Files/OspreyOfficeGateway\_0\_0\_0\_6/OspreyOfficeGateway.application

Once installed you do NOT need to open/run the app. Everything is done in the background.

The first time you try to carry out an action that will utilise the app on a browser, you will get a pop-up at the top asking for permission. To prevent this from happening again, tick the box to always allow and then click open.