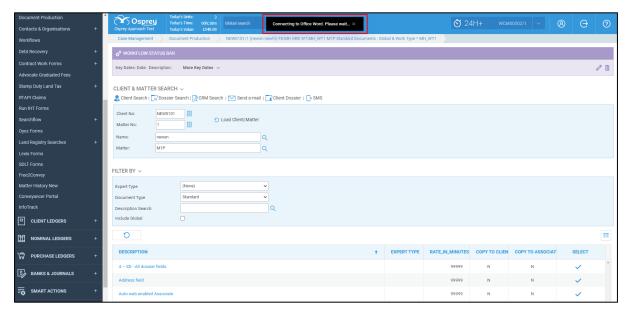

Word will open in the background, and you will get a message pop up at the top of the browser to let you know this is happening.

From this point onwards, the process is the same as it has always been – amend the document when it is open in word and then click the cross in the top right corner to close it. The browser will then bring up the save window.