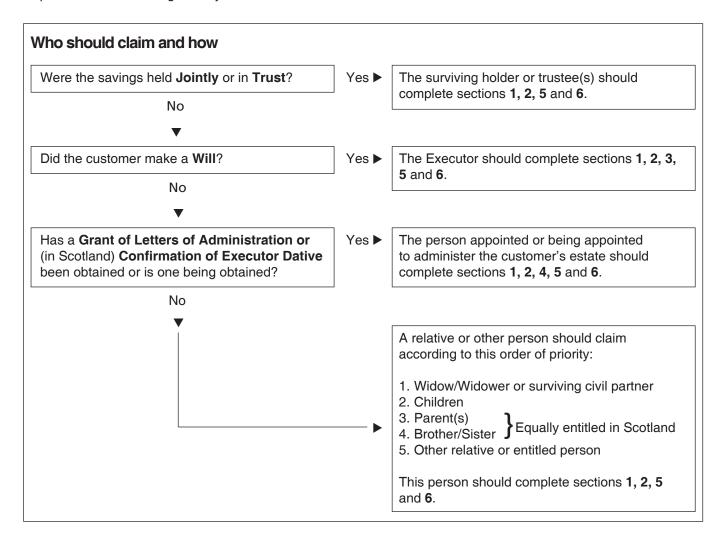

# When an NS&I customer dies

Please use this form to give details of the deceased customer's NS&I savings, so that we can pay them to the person who's entitled to receive the money.

We will let you know if we need a Grant of Representation (also known as a Grant of Probate or Grant of Letters of Administration) once we receive your completed form. We may ask for this if the customer's total NS&I savings are £5,000 or over. The Director of Savings also reserves the right to request a Grant of Representation for savings of any value.