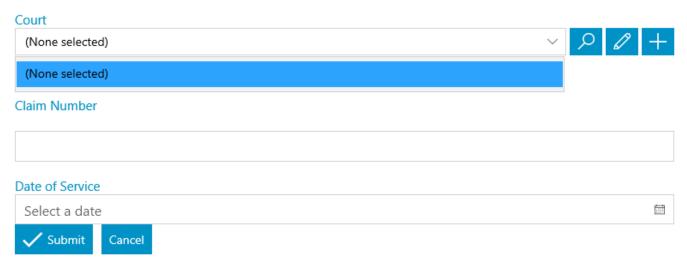

### SERVICE DETAILS FW\_DR

| Court           |        |   |   |   |
|-----------------|--------|---|---|---|
| (None selected) | $\sim$ | Q | Ø | + |
| (None selected) |        |   |   |   |
| Claim Number    |        |   |   |   |
|                 |        |   |   |   |
|                 |        |   |   |   |
| Date of Service |        |   |   |   |
| Select a date   |        |   |   |   |
| Submit Cancel   |        |   |   |   |

### SERVICE DETAILS FW\_DR