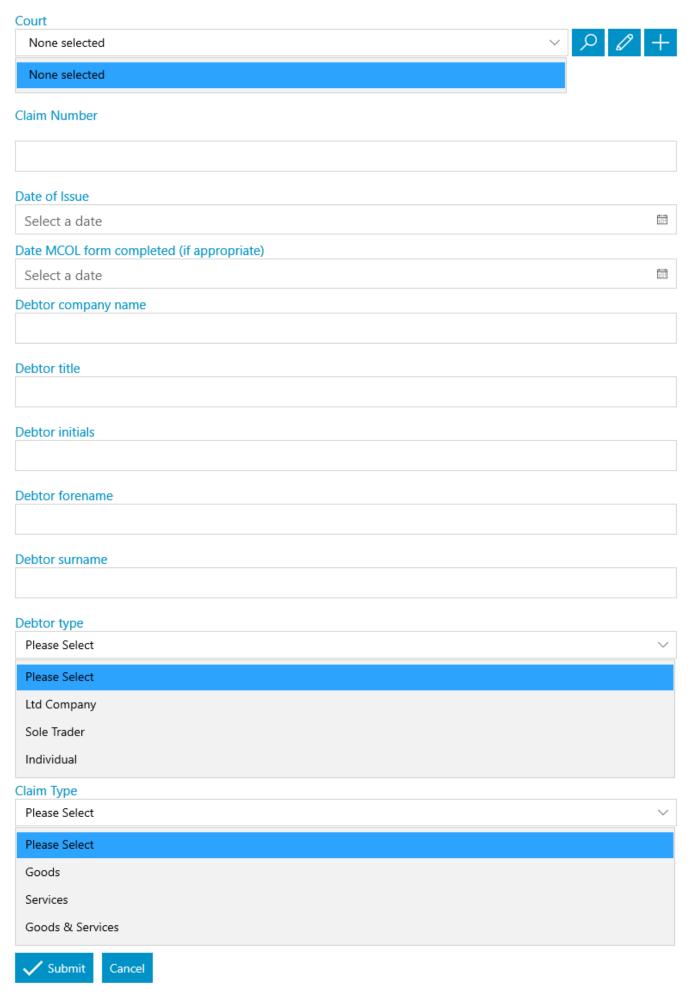

# PROCEEDINGS DETAILS FW\_DR

| Proceedings Issued? |   |
|---------------------|---|
| Please Select       | ~ |
| Please Select       |   |
| Yes                 |   |
| No                  |   |
| Full payment made?  |   |
| Please Select       | ~ |
| Please Select       |   |
| Yes                 |   |
| No                  |   |
| Sum paid            |   |
| 0.00                |   |
| Submit Cancel       |   |