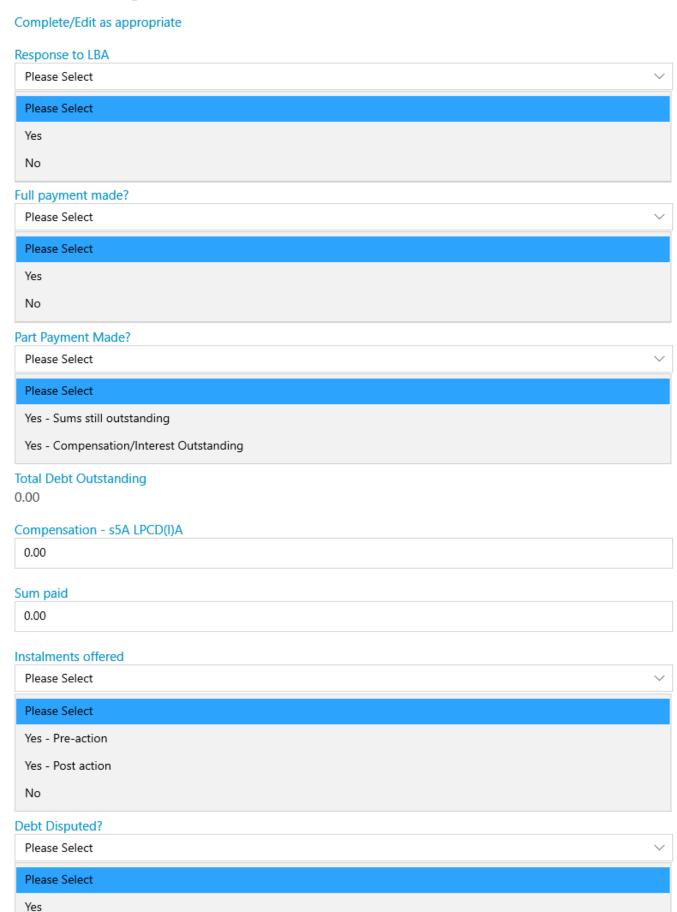

# Complete/Edit as appropriate

# Part Payment Made?

Please Select

Please Select

Yes - Sums still outstanding

Yes - Compensation/Interest Outstanding

#### **Total Debt Outstanding**

0.00

# Compensation - s5A LPCD(I)A

0.00

# Chase outstanding sums?

✓ Submit

Cancel