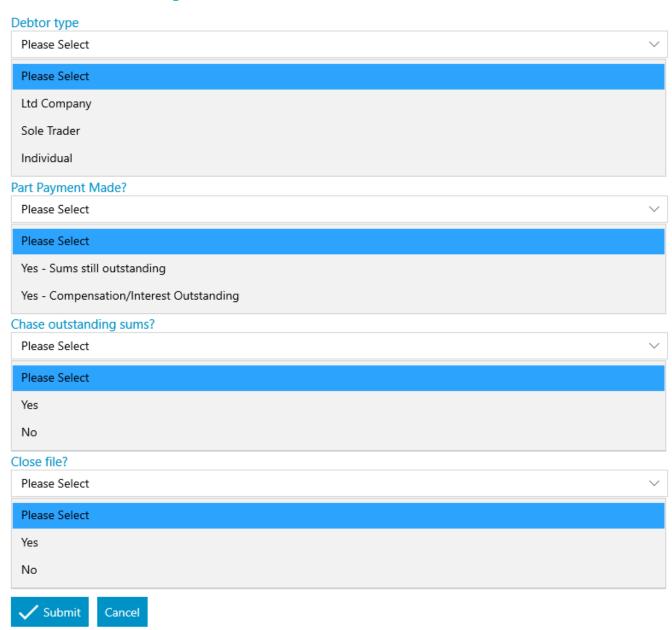

# Part Payment Made?

Please Select

Please Select

Yes - Sums still outstanding

Yes - Compensation/Interest Outstanding

# Chase outstanding sums?

✓ Submit

Cancel

#### **CLOSE FILE FW\_DR**

Debt discharged?

No

Total Payment Cleared?

---

No

Close file?

Yes

No

Cancel