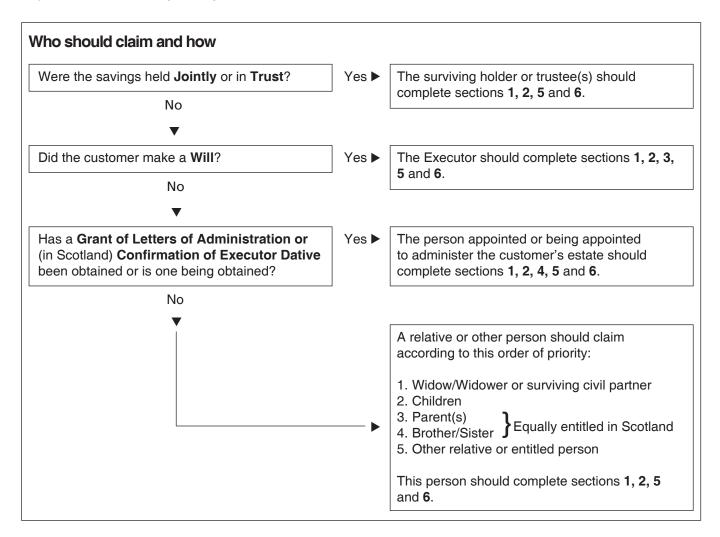

| \@"d"\*Ordinal } { MERGEFIELD<br>FW PRODCDDETS 1 FWDCD DT DTH \@"MMMM |
|                                | yyyy" }                                                               |

Yours faithfully

# **NS&I Death Claims Form**

# NS &I

### When an NS&I customer dies

Please use this form to give details of the deceased customer's NS&I savings, so that we can pay them to the person who's entitled to receive the money.

We will let you know if we need a Grant of Representation (also known as a Grant of Probate or Grant of Letters of Administration) once we receive your completed form. We may ask for this if the customer's total NS&I savings are £5,000 or over. The Director of Savings also reserves the right to request a Grant of Representation for savings of any value.



#### Please go to the next page

#### **Any Questions?**

If you need any help, call us on **08085 007 007**. Calls from the UK are free. We may record your call to help us give you the best service. You can also talk to us through our web chat service at **nsandi.com** from 7am to 10pm Monday to Friday and 8am to 8pm at the weekends.

#### 1 The customer's personal details

| Title Surname                                                       |                           |
|---------------------------------------------------------------------|---------------------------|
| All forenames                                                       |                           |
| Address                                                             |                           |
|