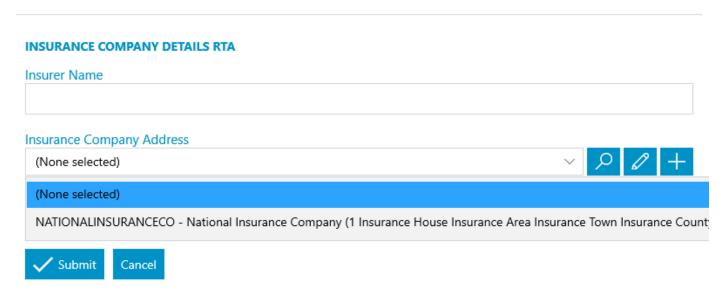

10. What information will you be relying on, in support of your application?

{ FORMCHECKBOX } the attached witness statement

{INCLUDETEXT "C:\\Users\\NeilB\\OneDrive - PRACCTICE LTD\\Documents\\OspreyOfficeGateway\\header.doc"} Our Ref: { MERGEFIELD MATTER FEE EARNER ID }/{ MERGEFIELD client\_no }/{ MERGEFIELD matter\_no } Your Ref: { QUOTE { DATE \@ "d MMMM yyyy"} } { MERGEFIELD RTA\_2\_2\_3\_4\_RTA\_INSURERNAME } { MERGEFIELD RTA\_COURT\_RTA\_INSADD\_address } **Dear Sirs** Re: { MERGEFIELD LINKNAME\_FORENAME\_1 } { MERGEFIELD LINKNAME\_SURNAME\_1 } v { IF { MERGEFIELD RTA\_2\_2\_3\_2\_RTA\_COMPANYNAME }= "" "{ MERGEFIELD RTA\_2\_3\_1\_RTA\_NAME \f" "} { MERGEFIELD RTA 2 2 3 1 RTA MIDDLENAME \f" "} { MERGEFIELD RTA\_2\_3\_1\_RTA\_SURNAME }" "{ MERGEFIELD { IF { MERGEFIELD RTA COURT FW CASE NO }<> "" " Case No: {

# Insurer enc. Letter of Claim

{INCLUDETEXT "C:\\Users\\NeilB\\OneDrive - PRACCTICE
LTD\\Documents\\OspreyOfficeGateway\\header.doc"}
Our Ref: { MERGEFIELD MATTER\_FEE\_EARNER\_ID }/{ MERGEFIELD client\_no }/{ MERGEFIELD matter\_no }

Your Ref:

{ QUOTE { DATE \@ "d MMMM yyyy"} }

{ MERGEFIELD RTA\_2\_2\_3\_4\_RTA\_INSURERNAME } { MERGEFIELD RTA\_COURT\_RTA\_INSADD\_address }

Dear Sirs

Re: { MERGEFIELD LINKNAME FORENAME 1 } { MERGEFIELD LINKNAME SURNAME 1 } v { IF { MERGEFIELD RTA 2 2 3 2 RTA COMPANYNAME } = "" "{ MERGEFIELD RTA 2 2 3 1 RTA NAME \f" "} { MERGEFIELD RTA 2 2 3 1 RTA MIDDLENAME \f" "} { MERGEFIELD RTA 2 2 3 1 RTA SURNAME \f" "} { MERGEFIELD RTA 2 2 3 2 RTA COMPANYNAME \f" "} { IF { MERGEFIELD RTA COURT\_FW\_CASE\_NO } <> "" " Case No: { MERGEFIELD RTA COURT\_FW CASE\_NO } "" " } Road Traffic Accident Claim