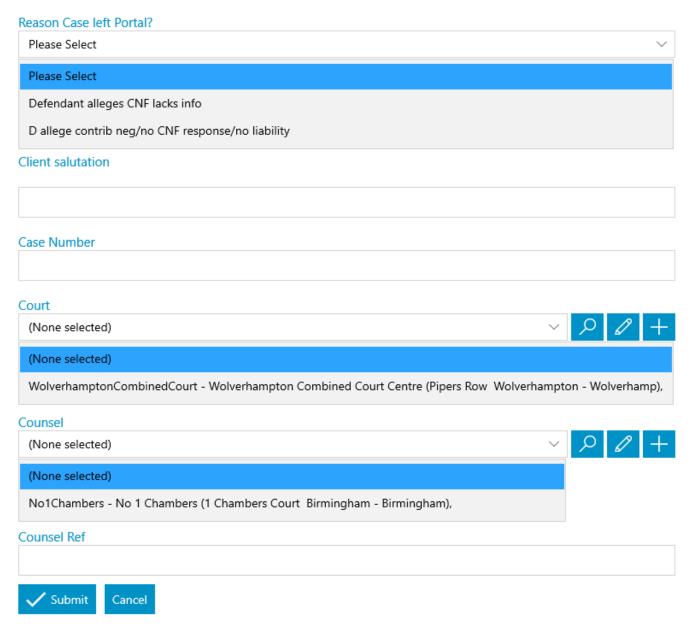

#### CLAIMANT/COURT/COUNSEL DETAILS RTA

#### **DEFENDANT DETAILS RTA**

District

If Defendant is an individual, enter details here:

| Title Type    |     |
|---------------|-----|
| Please Select | ~   |
| Please Select |     |
| 1= Mr         |     |
| 2 = Mrs       |     |
| 3 = Ms        |     |
| 4 = Miss      |     |
| Other Title   |     |
|               |     |
|               |     |
| Name          |     |
|               |     |
| Middle Name   |     |
|               |     |
| Surname       |     |
|               |     |
| Date Of Birth |     |
| Select a date | iii |
| Sex           |     |
| 1 = Male      | ~   |
| 1 = Male      |     |
| 1 = Female    |     |
| 3 = Not Known |     |
| House Name    |     |
|               |     |
| House Number  |     |
| House Humber  |     |
|               |     |
| Street 1      |     |
|               |     |
|               |     |
| Street 2      |     |
|               |     |
|               |     |