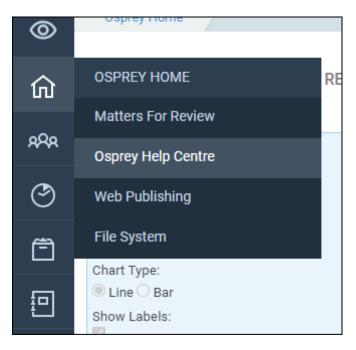

### Web

To access the Osprey Academy from Osprey Web, navigate to Osprey Home > Osprey Help Center.