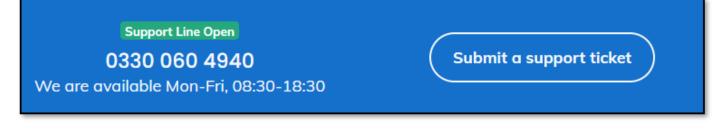

#### The Osprey Academy Homepage

The hub provides a search facility, so searching for words such as "time recording" or "report" will provide a list of potential matching guides.

Just below the search bar are contact details for our support team.