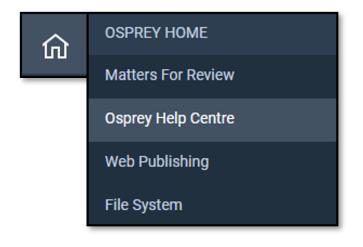

## Accessing Osprey Academy from Osprey Web

To access the Osprey Academy from Osprey Web, navigate to Osprey Home > Osprey Help Center.