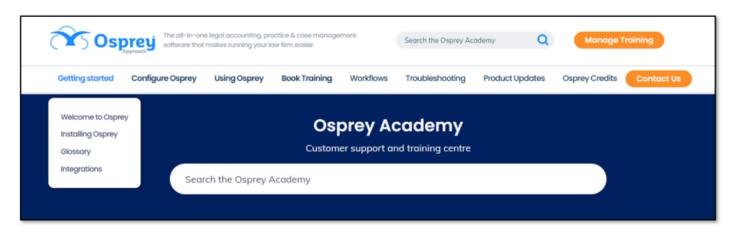

#### The Osprey Academy Homepage

The hub provides a search facility, so searching for words such as "time recording" or "report" will provide a list of potential matching guides.

Just below the search bar are contact details for our support team.

## Navigating the Osprey Academy

When navigating the academy you will always have access to the search bar and clicking the Osprey logo will return you to the homepage.

The navigation bar allows you to navigate between several area, with options to select sub-categories.