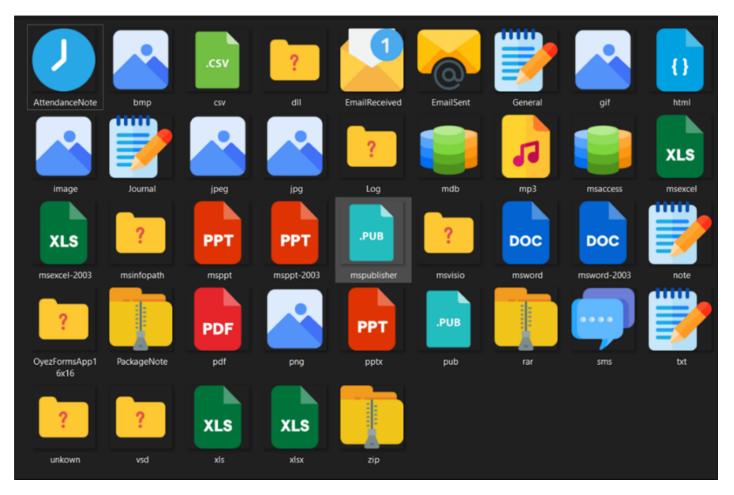

Each Matter History item will display an icon showing the type of file it is. Please see below for a list of the available icons.