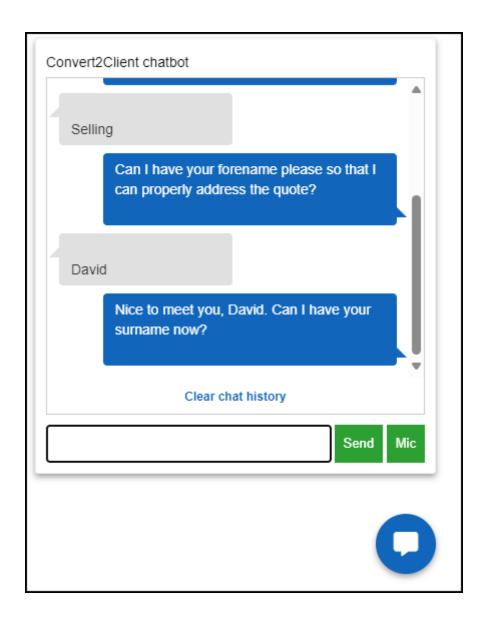

### **Convert2Client Chatbot**

The chatbot component steps through the process by asking questions that can responded to by typing or by voice commands should a microphone be enabled.

A series of questions will follow which will enable the chatbot to compile a breakdown of the legal costs.

Once the client has answered all of the questions, this pop-up will show the breakdown of legal fees.

The bottom of the pop-up will display the answers to the questions posed by the chatbot.