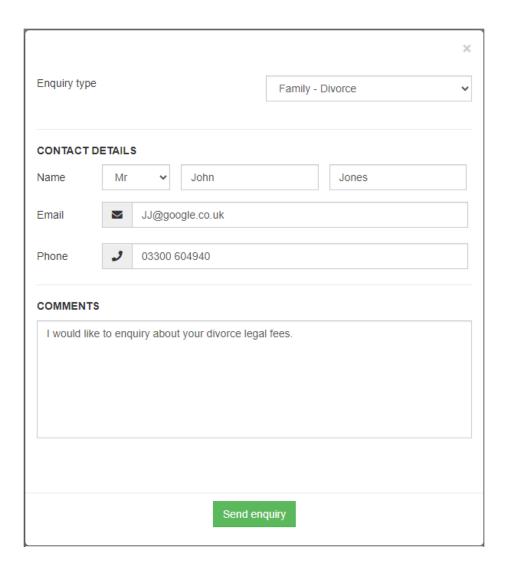

## **Enquiry Forms**

For non-conveyancing matters, protentional clients can also raise enquires for other areas of law. This won't generate an immediate quote but provides a chance for potential clients to inquire about your services around the clock.

Once the client clicks Send Enquiry, a confirmation will appear.