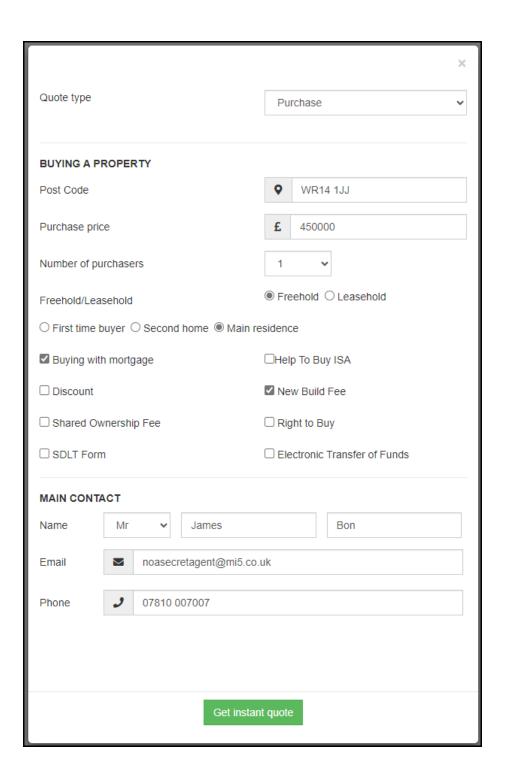

### **Conveyancing Quote Calculator**

Convert2Client offers potential clients to obtain a quotation directly from your website. These forms can be customised to include specific fees or additional services, such as if they are buying with a mortgage.

The client will be able to then enter the relevant details and click Get Instant Quote.

The Legal Fees are shown at the top and all additional fees will be itemised and displayed below to comply with SRA regulations. Underneath the table is the total purchase cost.