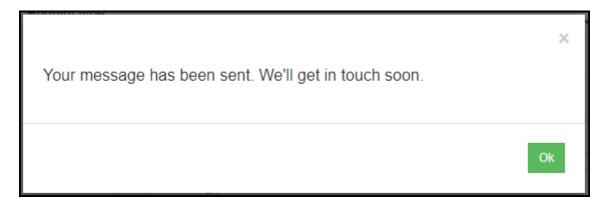

they arise and we will agree any additional fees with you first and obtain your authority to proceed.

Relevant notes are shown below the fees and can be customised for different conveyancing transactions.

An email containing this information will be sent to the client's provided email address. Convert2Client will also send an email to your firm advising that a new online enquiry has been made.

This quote can be instructed straight away by selecting Instruct this quote.

## **Enquiry Forms**

For non-conveyancing matters, protentional clients can also raise enquires for other areas of law. This won't generate an immediate quote but provides a chance for potential clients to inquire about your services around the clock.



Once the client clicks Send Enquiry, a confirmation will appear.



### **Convert2Client Chatbot**

The chatbot component steps through the process by asking questions that can responded to by typing or by voice commands should a microphone be enabled.



A series of questions will follow which will enable the chatbot to compile a breakdown of the legal costs.

Once the client has answered all of the questions, this pop-up will show the breakdown of legal fees.

The bottom of the pop-up will display the answers to the questions posed by the chatbot.

### Legal Fees from Pracctice Support of £1,440.00 INC.VAT

Print

Thank you for requesting a conveyancing quote from Pracctice Support, you will find a complete breakdown of our costs below. We would be delighted to act for you and one of our team will contact you shortly.

| Property purchase       | Total