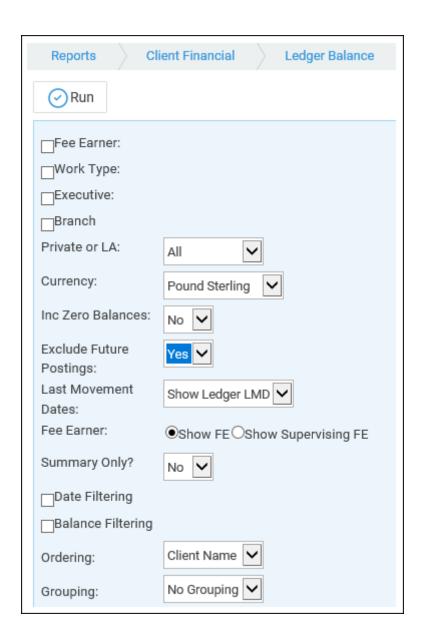

• Run the Ledger Balance Report - Reports > Client Financial > Ledger Balance and ensure that Exclude Future Postings is set to Yes:

Add the total Office and Disbursements figures from the Ledger Balance report together, this should match your debtors figure.