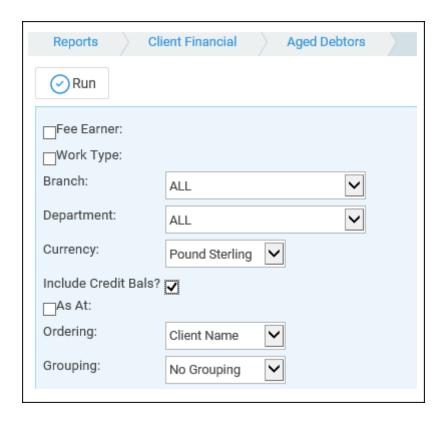

## Compare at current date

To run and compare the reports as at the current time:

- Run the Trial Balance Report Reports > Financial Management > Trial Balance
- Run the Aged Debtors Report Reports > Client Financial > Aged Debtors and ensure that Include Credit Bals? is ticked.