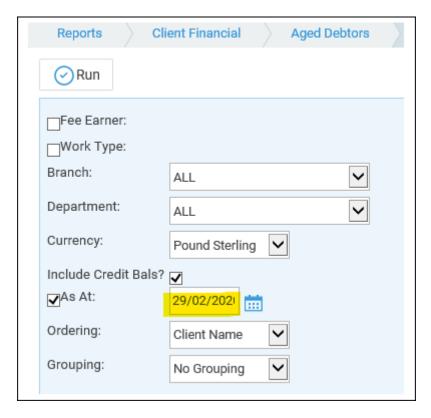

## Compare at month end

To run and compare the reports as at a month end:

- Run the Period End Trial Balance and Period End Matter Balance reports: Reports > Financial Management > Period End. Check the year and period at the top and change accordingly. Click Toggle Selection to untick all the reports then tick Period End Trial Balance, and Period End Matter Balance, then click Run.
- Run the Aged Debtors Report Reports > Client Financial > Aged Debtors and ensure that Include Credit Bals? and As At are ticked. In the box alongside As At, enter the period end date for the month you want to compare to the Trial Balance/Ledger Balance.