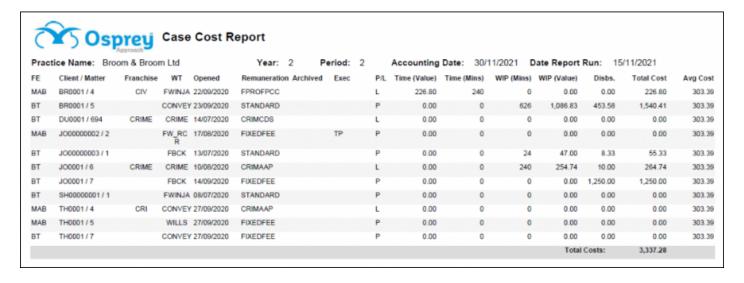

#### This guide will take you through the Case Cost report

This report shows the total cost of all cases included on the report (according to the filter settings you select) including time, WIP and disbursements.

When run on live matters it provides your running record of costs, and when run on archived matters it produces an average case cost. (Case cost = time billed + WIP + disbursements incurred)

#### List of Columns produced

- Fee Earner Code
- Client No/Matter No
- Franchise Category Code
- Work Type Code
- Date Matter Opened
- Remuneration Type Code
- Date Archived (if applicable)
- Executive Code (supervising Fee Earner)
- Private or Legal Aid flag
- Time Value
- Time in Minutes
- WIP in Minutes
- WIP Value
- Disbursements Total
- Total Cost of Case
- Average Cost of all cases (this figure will be the same all the way down the report as it is an
  average).