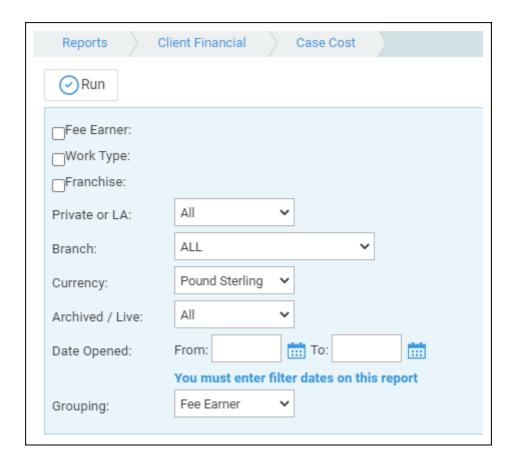

## **Filter Options**

- Fee Earner select one or more fee earners, or leave blank for all
- Work Type select one or more fee earners, or leave blank for all
- Franchise Select one or more legal aid franchises, or leave blank for all
- Private or LA Choose here whether you want to show Private matters only, Legal Aid matters only or All matters
- Branch Leave set to All for all branches, or select the branch you wish to report on
- Currency Select the currency you wish to report on
- Archived / Live Choose whether you wish to report on All matters, only Live matters or only Archived matters.
- Date Opened From/To This filter allows you to enter a range of dates between which matters were opened.

## **Grouping and Ordering**

- Grouping choice of:
  - o Fee earner This will produce the report in client number order, grouped by matter fee earner
  - o Work Type The report will be listed in client number order, grouped by work type
  - Franchise Category The report will be listed in client number order, grouped by franchise category.