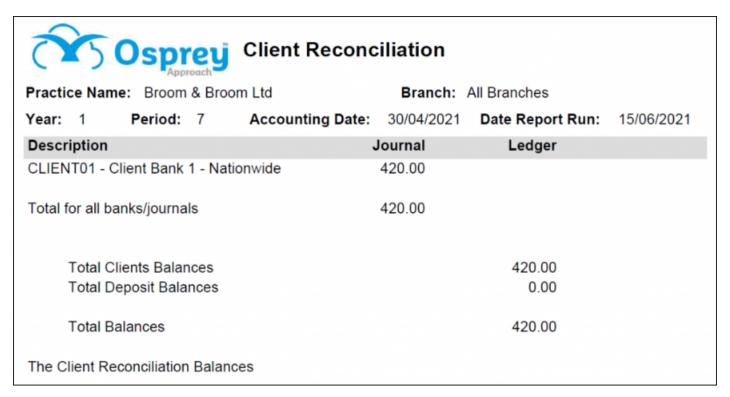

## This guide will take you through the Client Reconciliation report

Compares the client ledger balance figures with the client bank *cashbook balance* (i.e. NOT bank balance) and deposit account balances and reports if in balance or not. If you have any issues with the client reconciliation balancing then please call our support team for assistance.

## List of Columns produced

- Description the description for the row.
- Journal value the total for the Bank/Deposit Account side of the transactions.
- Ledger value the total for the Client Ledger Balance side of the transactions.