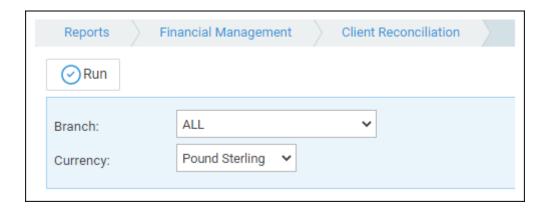

## **Filter Options**

- Branch All or selected branch
- Currency drop down list of available currency