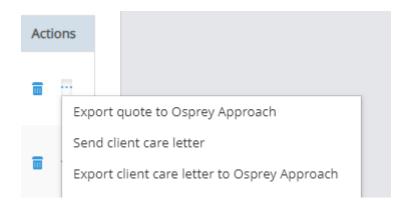

### **Export to Osprey**

When quotes are instructed, users can easily export the quotes into Osprey, creating a new matter in seconds.