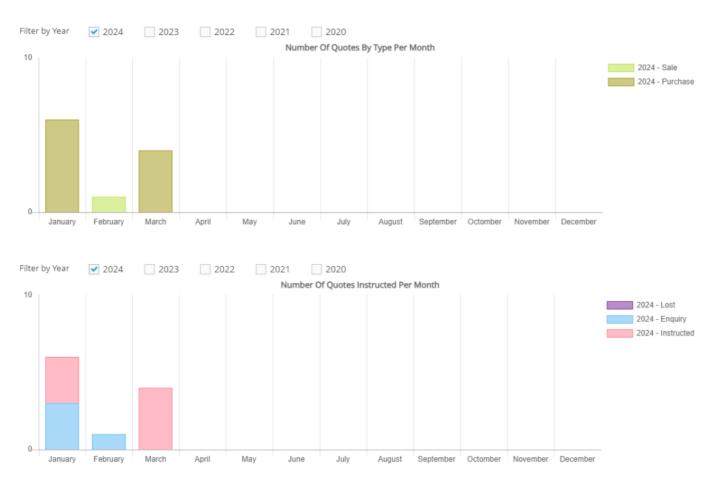

#### Management tools

The dashboard provides detailed overviews of statics vital for a company, including number of enquiries converted, lost opportunities, number of quotes by work types, and more.