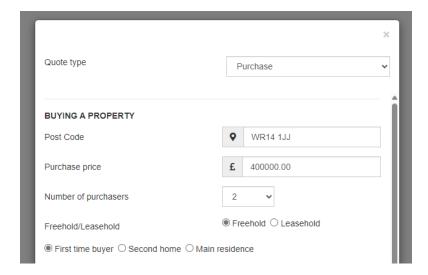

## This guide will go through our Convert2Client integration

Convert 2 Client helps clients get instant conveyancing quotes and raise enquires directly from your website.

Clients can get a quick and easy conveyancing quote in seconds - just by entering the property details, their name and contact details. Clients can also raise enquiries for non-conveyancing matters.