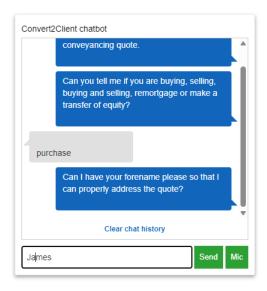

#### **Conveyancing Chatbot**

The Convert2Client chatbot can also be embedded into your website, providing a number of ways clients can obtain a quote.