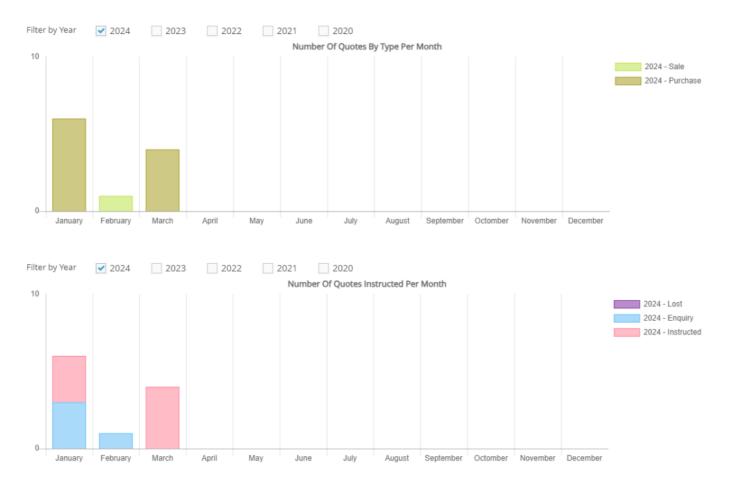

#### **Management tools**

The dashboard provides detailed overviews of statics vital for a company, including number of enquiries converted, lost opportunities, number of quotes by work types, and more.