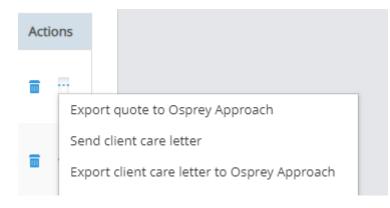

### **Export to Osprey**

When quotes are instructed, users can easily export the quotes into Osprey, creating a new matter in seconds.