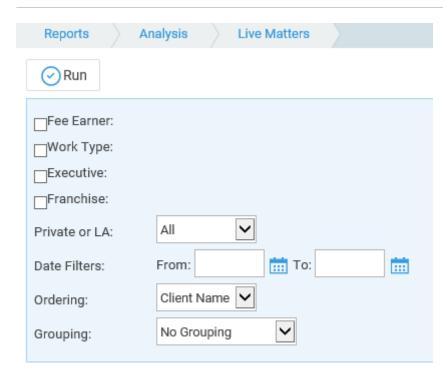

## **Filter Options**

• Fee Earner – Tick this box if you want to show only one or a selection of fee earners. Once the box is ticked all fee earners marked as In Use will appear. You can then tick each one that you want to report on. If you want to see all fee earners, do not tick the fee earner box and it will produce all fee earners.

- Work Type Tick this box if you want to show only one or a selection of work types. Once the box is ticked all work types marked as In Use will appear. You can then tick each one that you want to report on. If you want to see all work types, do not tick the work types box and it will produce all work types.
- **Executive** Tick this box if you want to show only one or a selection of matter Executives (Supervising Fee Earners). Once the box is ticked all Executives marked as In Use will appear. You can then tick each one that you want to report on. If you want to see all Executives, do not tick the Executive box and it will produce all Executives.
- **Franchise** Tick this box if you want to show only one or a selection of Franchises. Once the box is ticked all Franchises marked as In Use will appear. You can then tick each one that you want to report on. If you want to see all Franchises, do not tick the Franchise box and it will produce all Franchises.
- **Private/Legal Aid** If left on All, this will show both Private and Legal Aid clients matters. You can choose to show only Private or Legal Aid clients by selecting the appropriate option.
- Date Filters If left blank, this will show all live matters, you can choose to show only those live matters between particular dates by populating both the From and To date boxes.

## Grouping and Ordering

**Ordering** - It is possible to show the output of this report in two different orders, Client Name or Client No.

Grouping - choose between:

- No Grouping shows a listing with the filters selected
- Fee Earner shows a listing with the filters selected and additionally groups matters for Fee Earners together
- Work Type shows a listing with the filters selected and additionally groups matters for Work Types together
- Executive Code shows a listing with the filters selected and additionally groups matters for Executive Codes together
- Franchise Category shows a listing with the filters selected and additionally groups matters for Franchise Categories together
- Remuneration Type shows a listing with the filters selected and additionally groups matters for Remuneration Types together