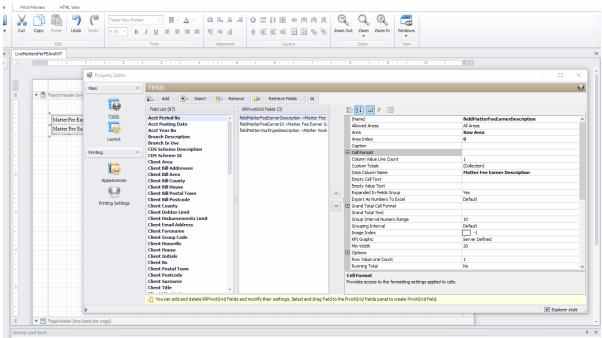

Select the chevron button in the top right corner of the pivot grid, and select Run Designer:

Double click the fields you want to add to your chart. In the example below, we have added the fee earner description, work type description, and the fee earner ID - the latter will be used as the data count:

Click to enlarge

HTML Viev

Decide whether you want your fee earners or your work types in the rows or the columns, and set them as such, by selecting the field in the centre panel then choosing the area in the right hand panel. In the example below, we have set the fee earners to show along the top of the grid (Column Area), the work types to show down the side of the grid (Row area) and the matter fee earner ID as the Data Area to perform the counts: