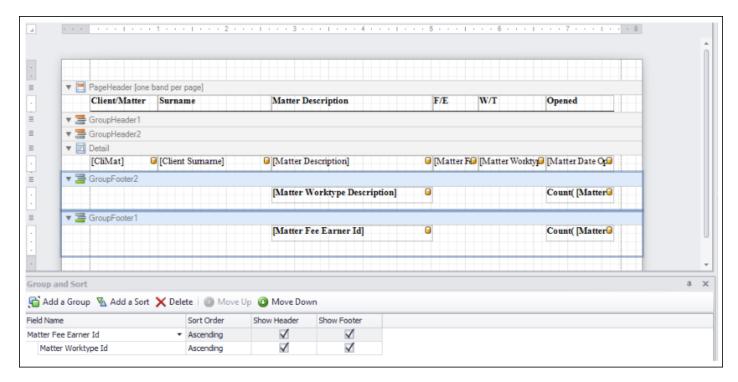

#### **Create your Pivot Chart**

Locate a sensible place to insert the pivot chart - the Report Header or Footer can be used for example. Drag in the Pivot Grid from the Toolbox on the left:

Click to enlarge