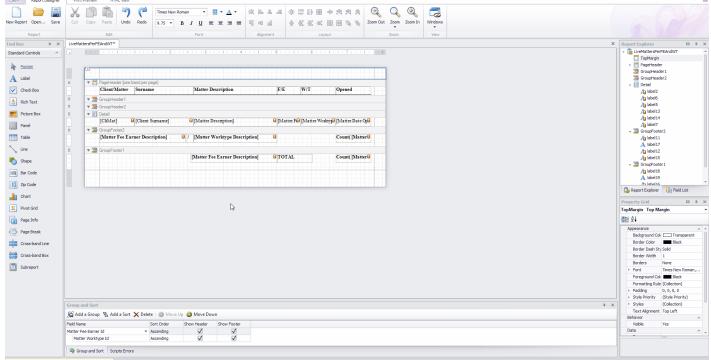

### **Changing and improving the layout**

We can see that the work types don't quite fit in the left hand column. Navigate back into the the pivot designer, select the work type column, and change the width to a larger size:

#### Click to enlarge

The work type description width now fits:

| Matter Fee Earner Id                               | Matter Fee Earner | Description |                 |              |             |
|----------------------------------------------------|-------------------|-------------|-----------------|--------------|-------------|
| Matter Worktype Description                        | Benmont Tench     | Mitzi Broom | Old Fee Earners | Thomas Petty | Grand Total |
| COLP & COFA                                        | 1                 |             |                 |              | 1           |
| Conveyancing                                       | 9                 | 10          |                 | 2            | 21          |
| Crime                                              | 5                 | 6           |                 |              | 11          |
| Debt Recovery                                      |                   | 1           |                 |              | 1           |
| Deed Storage                                       |                   | 1           |                 |              | 1           |
| Employment - Employee                              |                   | 1           |                 |              | 1           |
| Employment - Settlement Agreement                  |                   | 1           |                 |              | 1           |
| Equity Release                                     |                   | 1           |                 |              | 1           |
| Feedback Testing for Ben K                         | 2                 |             |                 |              | 2           |
| First Registration                                 |                   | 1           |                 |              | 1           |
| Global                                             |                   |             | 2               |              | 2           |
| Lasting Power of Attorney                          | ĺ                 | 2           |                 |              | 2           |
| Litigation                                         | 1                 | 3           |                 | 1            | 5           |
| New Build Purchase                                 |                   |             |                 | 1            | 1           |
| Non Molestation                                    | 1                 | 7           |                 |              | 8           |
| Part Exchange                                      |                   | 1           |                 |              | 1           |
| Probate                                            |                   | 2           |                 |              | 2           |
| Re-Mortgage                                        |                   | 1           |                 |              | 1           |
| Residential Conveyancing Purchase                  |                   | 3           |                 |              | 3           |
| Residential Conveyancing Purchase Focused Workflow | ĺ                 | 1           |                 |              | 1           |
| Residential Conveyancing Sale                      |                   | 1           |                 |              | 1           |
| Residential Conveyancing ToE/Remortgage FW         |                   | 1           |                 |              | 1           |
| Transfer of Equity                                 |                   | 1           |                 |              | 1           |
| Wills                                              |                   | 3           |                 |              | 3           |
| Grand Total                                        | 19                | 48          | 2               | 4            | 73          |