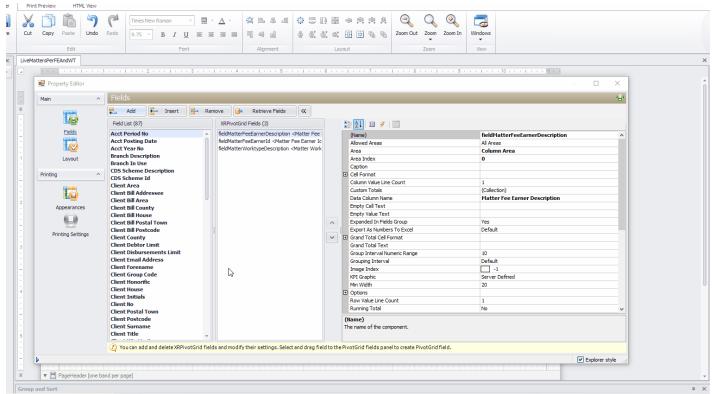

Click to enlarge

HTML Viev

Decide whether you want your fee earners or your work types in the rows or the columns, and set them as such, by selecting the field in the centre panel then choosing the area in the right hand panel. In the example below, we have set the fee earners to show along the top of the grid (Column Area), the work types to show down the side of the grid (Row area) and the matter fee earner ID as the Data Area to perform the counts:

Click to enlarge

Now, ensure that your Data Area field is set to the relevant summary type - in this example it will be a Count, as we wish to count the number of matters per work type/fee earner:

Click to enlarge