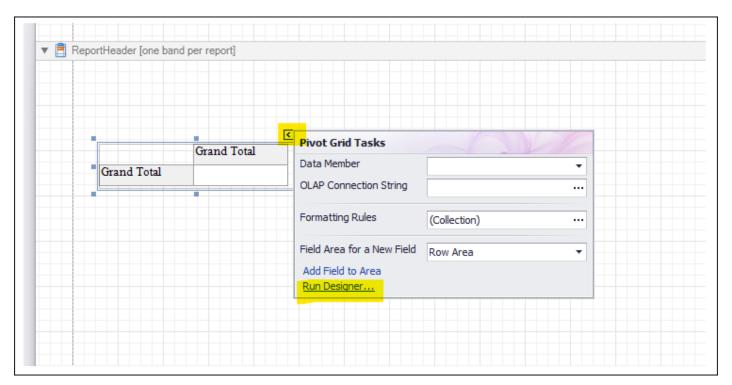

Select the chevron button in the top right corner of the pivot grid, and select Run Designer:

Double click the fields you want to add to your chart. In the example below, we have added the fee earner description, work type description, and the fee earner ID - the latter will be used as the data count: