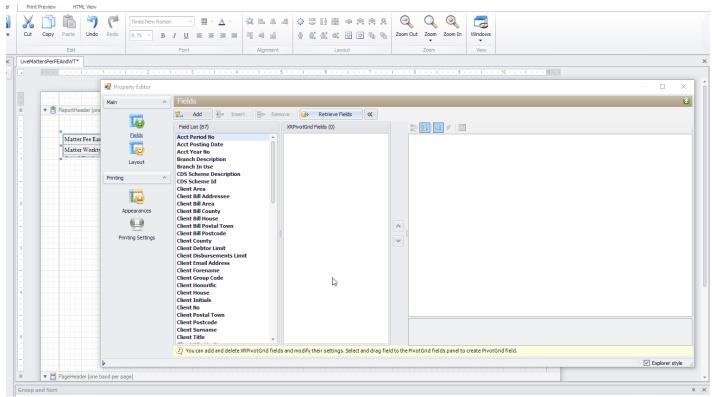

Select the chevron button in the top right corner of the pivot grid, and select Run Designer:

Double click the fields you want to add to your chart. In the example below, we have added the fee earner description, work type description, and the fee earner ID - the latter will be used as the data count: