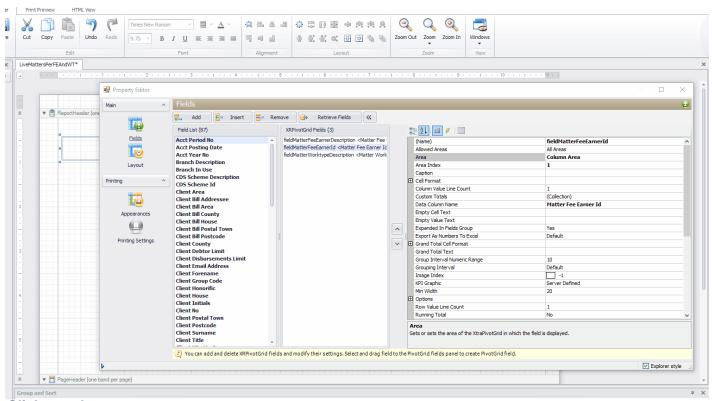

Click to enlarge

HTML Viev

Decide whether you want your fee earners or your work types in the rows or the columns, and set them as such, by selecting the field in the centre panel then choosing the area in the right hand panel. In the example below, we have set the fee earners to show along the top of the grid (Column Area), the work types to show down the side of the grid (Row area) and the matter fee earner ID as the Data Area to perform the counts:

Click to enlarge

Now, ensure that your Data Area field is set to the relevant summary type - in this example it will be a Count, as we wish to count the number of matters per work type/fee earner:

Click to enlarge