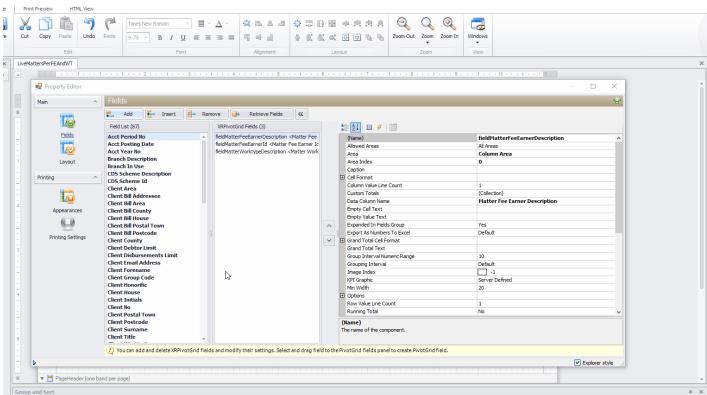

# **Changing and improving the layout**

We can see that the work types don't quite fit in the left hand column. Navigate back into the the pivot designer, select the work type column, and change the width to a larger size:

#### Click to enlarge

The work type description width now fits:

| Matter Fee Earner Id                               | Matter Fee Earner | Description |                 |              |             |
|----------------------------------------------------|-------------------|-------------|-----------------|--------------|-------------|
| Matter Worktype Description                        | Benmont Tench     | Mitzi Broom | Old Fee Earners | Thomas Petty | Grand Total |
| COLP & COFA                                        | 1                 |             |                 |              | 1           |
| Conveyancing                                       | 9                 | 10          |                 | 2            | 21          |
| Crime                                              | 5                 | 6           |                 |              | 11          |
| Debt Recovery                                      |                   | 1           |                 |              | 1           |
| Deed Storage                                       |                   | 1           |                 |              | 1           |
| Employment - Employee                              |                   | 1           |                 |              | 1           |
| Employment - Settlement Agreement                  |                   | 1           |                 |              | 1           |
| Equity Release                                     |                   | 1           |                 |              | 1           |
| Feedback Testing for Ben K                         | 2                 |             |                 |              | 2           |
| First Registration                                 |                   | 1           |                 |              | 1           |
| Global                                             |                   |             | 2               |              | 2           |
| Lasting Power of Attorney                          |                   | 2           |                 |              | 2           |
| Litigation                                         | 1                 | 3           |                 | 1            |             |
| New Build Purchase                                 |                   |             |                 | 1            | 1           |
| Non Molestation                                    | 1                 | 7           |                 |              | 8           |
| Part Exchange                                      |                   | 1           |                 |              | 1           |
| Probate                                            |                   | 2           |                 |              | 2           |
| Re-Mortgage                                        |                   | 1           |                 |              | 1           |
| Residential Conveyancing Purchase                  |                   | 3           |                 |              | 3           |
| Residential Conveyancing Purchase Focused Workflow |                   | 1           |                 |              | 1           |
| Residential Conveyancing Sale                      |                   | 1           |                 |              | 1           |
| Residential Conveyancing ToE/Remortgage FW         |                   | 1           |                 |              | 1           |
| Transfer of Equity                                 |                   | 1           |                 |              | 1           |
| Wills                                              |                   | 3           |                 |              | :           |
| Grand Total                                        | 19                | 48          | 2               | 4            | 7:          |