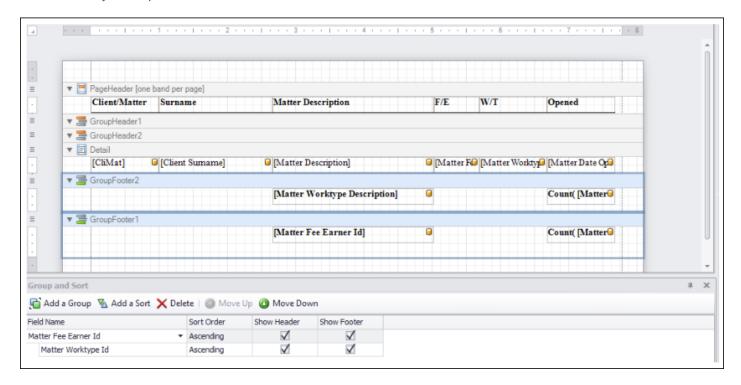

First, create your report as usual.

## **Create your Pivot Chart**

Locate a sensible place to insert the pivot chart - the Report Header or Footer can be used for example. Drag in the Pivot Grid from the Toolbox on the left:

Click to enlarge