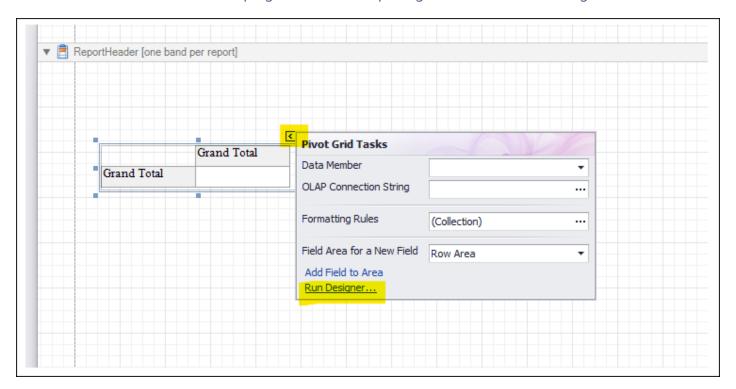

## **Create your Pivot Chart**

Locate a sensible place to insert the pivot chart - the Report Header or Footer can be used for example. Drag in the Pivot Grid from the Toolbox on the left:

Click to enlarge

Select the chevron button in the top right corner of the pivot grid, and select Run Designer:

Double click the fields you want to add to your chart. In the example below, we have added the fee earner description, work type description, and the fee earner ID - the latter will be used as the data count: