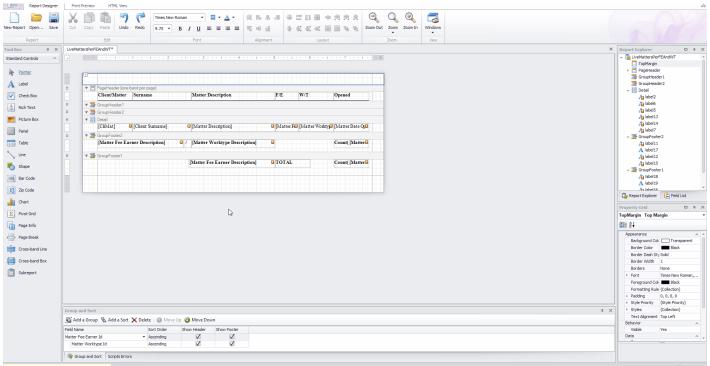

# **Changing and improving the layout**

We can see that the work types don't quite fit in the left hand column. Navigate back into the the pivot designer, select the work type column, and change the width to a larger size:

#### Click to enlarge

The work type description width now fits:

| Matter Fee Earner Id                               | Matter Fee Earner | Description |                 |              |             |
|----------------------------------------------------|-------------------|-------------|-----------------|--------------|-------------|
| Matter Worktype Description                        | Benmont Tench     | Mitzi Broom | Old Fee Earners | Thomas Petty | Grand Total |
| COLP & COFA                                        | 1                 |             |                 |              | 1           |
| Conveyancing                                       | 9                 | 10          |                 | 2            | 21          |
| Crime                                              | 5                 | 6           |                 |              | 11          |
| Debt Recovery                                      |                   | 1           |                 |              | 1           |
| Deed Storage                                       |                   | 1           |                 |              | 1           |
| Employment - Employee                              |                   | 1           |                 |              | 1           |
| Employment - Settlement Agreement                  |                   | 1           |                 |              | 1           |
| Equity Release                                     |                   | 1           |                 |              | 1           |
| Feedback Testing for Ben K                         | 2                 |             |                 |              | 2           |
| First Registration                                 |                   | 1           |                 |              | 1           |
| Global                                             |                   |             | 2               |              | 2           |
| Lasting Power of Attorney                          |                   | 2           |                 |              | 2           |
| Litigation                                         | 1                 | 3           |                 | 1            |             |
| New Build Purchase                                 |                   |             |                 | 1            | 1           |
| Non Molestation                                    | 1                 | 7           |                 |              | 8           |
| Part Exchange                                      |                   | 1           |                 |              | 1           |
| Probate                                            |                   | 2           |                 |              | 2           |
| Re-Mortgage                                        |                   | 1           |                 |              | 1           |
| Residential Conveyancing Purchase                  |                   | 3           |                 |              | 3           |
| Residential Conveyancing Purchase Focused Workflow |                   | 1           |                 |              | 1           |
| Residential Conveyancing Sale                      |                   | 1           |                 |              | 1           |
| Residential Conveyancing ToE/Remortgage FW         |                   | 1           |                 |              | 1           |
| Transfer of Equity                                 |                   | 1           |                 |              | 1           |
| Wills                                              |                   | 3           |                 |              | :           |
| Grand Total                                        | 19                | 48          | 2               | 4            | 7:          |