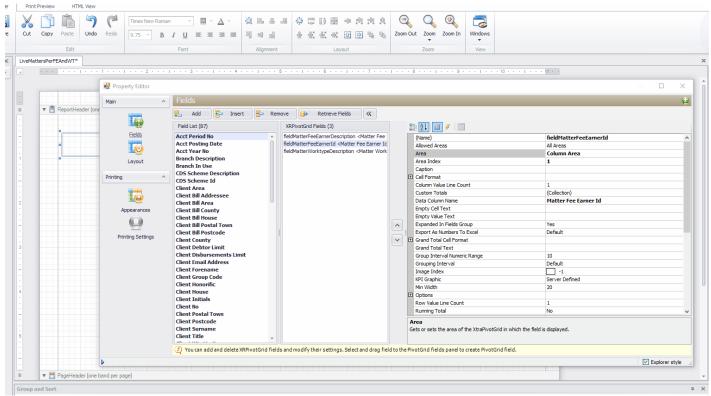

Select the chevron button in the top right corner of the pivot grid, and select Run Designer:

Double click the fields you want to add to your chart. In the example below, we have added the fee earner description, work type description, and the fee earner ID - the latter will be used as the data count:

Click to enlarge

Decide whether you want your fee earners or your work types in the rows or the columns, and set them as such, by selecting the field in the centre panel then choosing the area in the right hand panel. In the example below, we have set the fee earners to show along the top of the grid (Column Area), the work types to show down the side of the grid (Row area) and the matter fee earner ID as the Data Area to perform the counts: