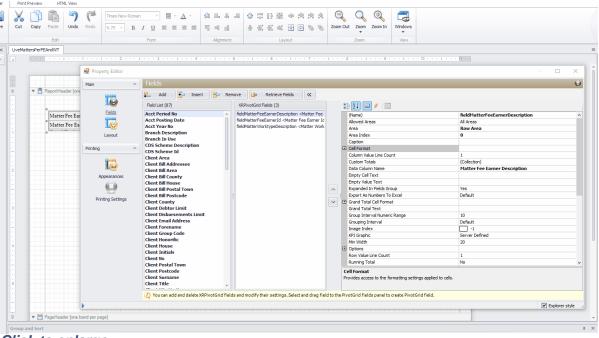

Click to enlarge

Decide whether you want your fee earners or your work types in the rows or the columns, and set them as such, by selecting the field in the centre panel then choosing the area in the right hand panel. In the example below, we have set the fee earners to show along the top of the grid (Column Area), the work types to show down the side of the grid (Row area) and the matter fee earner ID as the Data Area to perform the counts:

Click to enlarge

Now, ensure that your Data Area field is set to the relevant summary type - in this example it will be a Count, as we wish to count the number of matters per work type/fee earner:

Click to enlarge