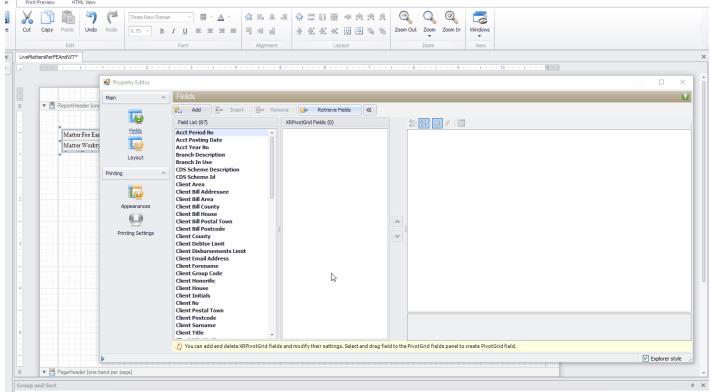

Select the chevron button in the top right corner of the pivot grid, and select Run Designer:

Double click the fields you want to add to your chart. In the example below, we have added the fee earner description, work type description, and the fee earner ID - the latter will be used as the data count: