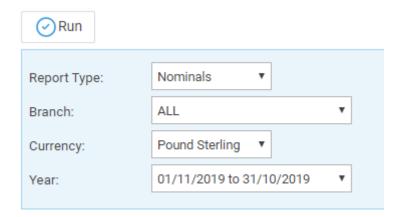

## **Year End**

Selecting Year End will give you the following options:

- Nominals complete listing of all nominal ledgers for the year.
- Purchase Ledgers complete listing of all purchase ledgers for the year.
- Trial Balance with brought forward figures.

To reprint Year End reports, select the report you would like to print at the top of the screen. Then choose the Year you would like to print.