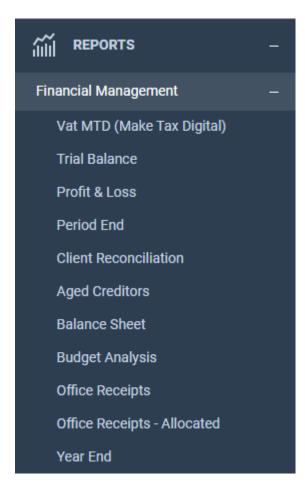

From the Reports menu in Osprey, select Financial Management. You will see options for Period End and Year End.

## **Period End**

Selecting Period End will give you the following options:

- Period End Counsels Fees
- Period End Client Reconciliation
- Period End Day Book Listing
- Period End Deposit Journal
- Period End Fees Analysis
- Period End Fees Analysis by Fee Earner
- Period End Fees Analysis by Work Type
- Period End Fees Journal
- Period End Journals Journal
- Period End Matter Balance
- Period End Multiple Deposits Journal
- Period End Petty Cash Journal
- Period End Profit & Loss
- Period End Purchase Ledger Balance
- Period End Provisional Bills
- Period End Trial Balance

- Period End Unpaid Disbursements
- Period End VAT Journal
- Period End Cash Received
- Period End VAT Summary
- Period End Vat Form
- Period End Write Offs
- Accounting Summary
- Client Balances in Debit
- Office Balances in Credit
- Disbs Balances in Credit
- Period End Client Banks
- Period End Office Banks