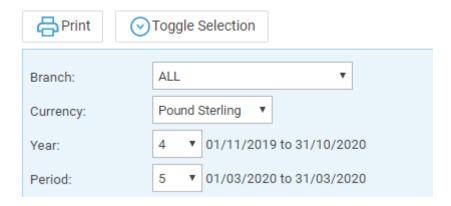

To choose the period you want to print, select the relevant year and period number from the top of the screen.

All period end reports will be ticked by default, to untick them all to allow you to select only one or two reports for example, click the Toggle Selection button at the top of the screen.

This reverses the ticks, so any unticked reports will become ticked and vice versa. Click the 'Print' icon when done, and the reports will open in a new window.