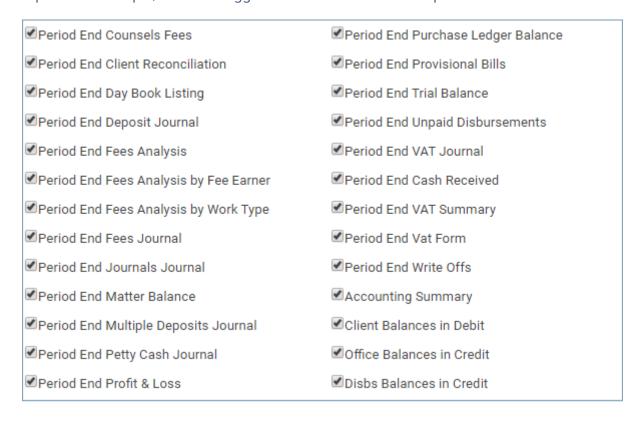

## **Period End**

Selecting Period End will give you the following options:

- Period End Counsels Fees
- Period End Client Reconciliation
- Period End Day Book Listing
- Period End Deposit Journal
- Period End Fees Analysis
- Period End Fees Analysis by Fee Earner
- Period End Fees Analysis by Work Type
- Period End Fees Journal
- Period End Journals Journal
- Period End Matter Balance
- Period End Multiple Deposits Journal
- Period End Petty Cash Journal
- Period End Profit & Loss
- Period End Purchase Ledger Balance
- Period End Provisional Bills
- Period End Trial Balance

- Period End Unpaid Disbursements
- Period End VAT Journal
- Period End Cash Received
- Period End VAT Summary
- Period End Vat Form
- Period End Write Offs
- Accounting Summary
- Client Balances in Debit
- Office Balances in Credit
- Disbs Balances in Credit
- Period End Client Banks
- Period End Office Banks

To choose the period you want to print, select the relevant year and period number from the top of the screen.

All period end reports will be ticked by default, to untick them all to allow you to select only one or two reports for example, click the Toggle Selection button at the top of the screen.

This reverses the ticks, so any unticked reports will become ticked and vice versa. Click the 'Print' icon when done, and the reports will open in a new window.