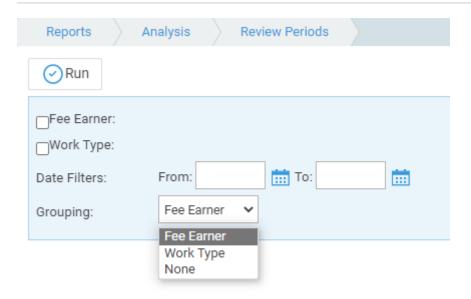

## **Filter Options**

- Fee Earner Tick this box if you want to show only one or a selection of fee earners. Once the box is ticked all fee earners marked as In Use will appear. You can then tick each one that you want to report on. If you want to see all fee earners, do not tick the fee earner box and it will produce all fee earners.
- Work Type Tick this box if you want to show only one or a selection of work types. Once the box is ticked all work types marked as In Use will appear. You can then tick each one that you want to report on. If you want to see all work types, do not tick the work types box and it will produce all work types.
- Date Filters This should be completed for the period in question. If left blank, this will show all matters, you can choose to show only those matters between particular dates by populating both the From and To date boxes.

## **Grouping Options**

- Fee Earner shows a listing with the filters selected and additionally groups matters for Fee Earners together
- Work Type shows a listing with the filters selected and additionally groups matters for Work Types together
- None shows a listing with the filters selected