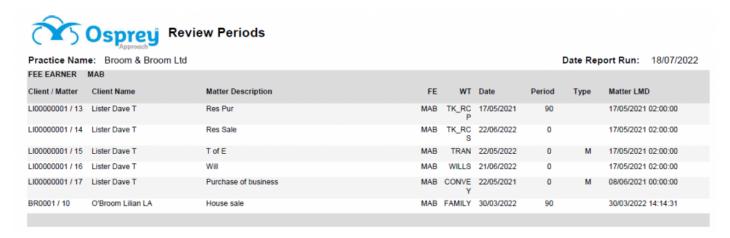

The purpose of this report is to show those matters which either have a review period or review date set. Review dates and review periods are *not* linked, they are treated as two separate functions. Review dates (the initial date, and the type qualifier) are treated as simple reminders, *the Review Date must be updated manually*, whereas review periods ensure that movement is made on a matter within a certain period. By default this report will show *ALL* matters with either a review period or date set grouped by Fee Earner.

## **List of Columns Produced**

- Client/Matter
- Client Name
- Matter Description
- F/E
- W/T
- Date
- Period
- Type
- Matter LMD