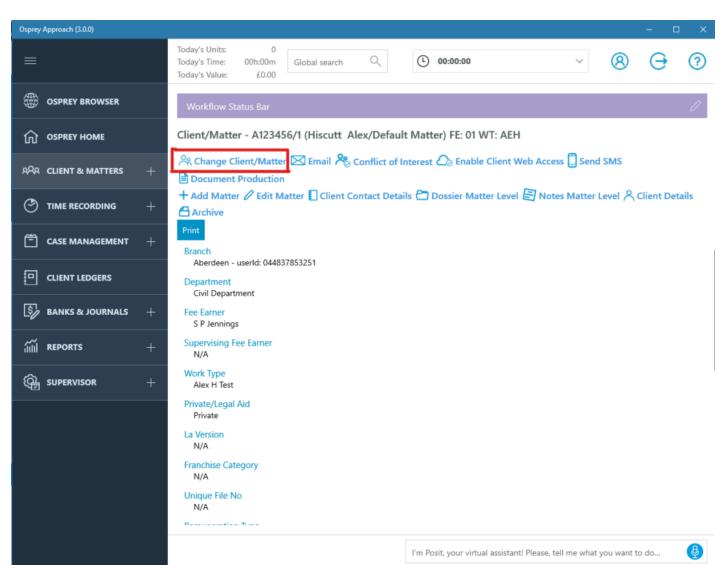

# **Full Client & Matter Search**

Tap Change Client/Matter, which is available from Clients & Matters, Case Management, or Client Ledgers