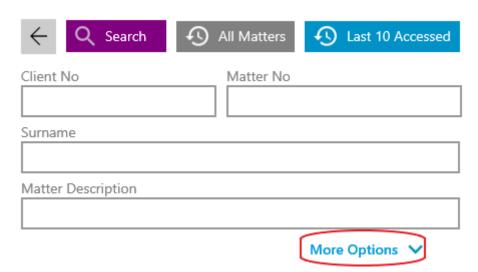

# Search Client/Matter

Use any of the basic search fields or tap More Options, from here you can perform a full search using the purple search button, View all Matters for the currently selected file using the grey all matters button and

finally you can view the last 10 accessed by using the blue button.

More Options shows:

| Forename          |   |
|-------------------|---|
|                   |   |
| Initials          |   |
| Initials          |   |
|                   |   |
| House             |   |
|                   |   |
| Area              |   |
|                   |   |
| Postal Town       |   |
|                   |   |
| County            |   |
|                   |   |
| Post Code         |   |
|                   |   |
| Fee Earner        |   |
| Select            | ~ |
| Work Type         |   |
| Select            | ~ |
| Group Code        |   |
| Select            | ~ |
| Include Archives? |   |
| No ∨              |   |
| Prospect          |   |
|                   |   |