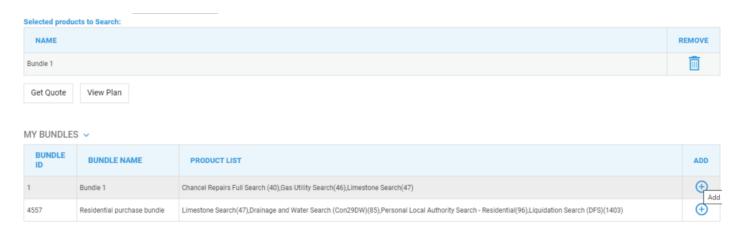

Further down the screen, click Add to Add the desired searches from My Bundles, My Favourite Products, or All Available Products.

Once you have selected your products, click Get Quote