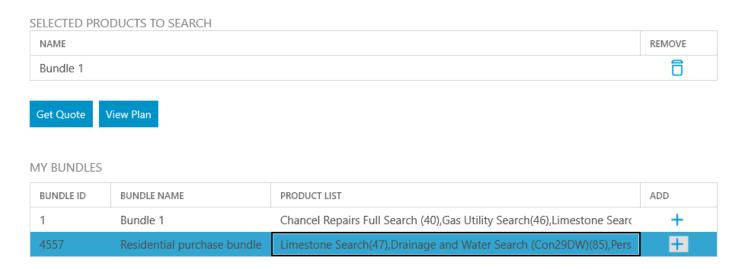

## Performing a Searchflow search

Click New Search.

Complete the property details, either the Title Number or Address, also enter the Alternative Contact Information.

Further down the screen, click Add to Add the desired searches from My Bundles, My Favourite Products, or All Available Products.