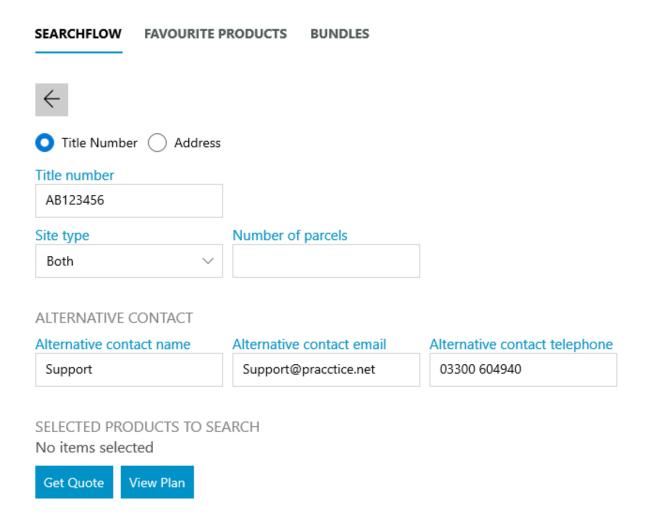

## Performing a Searchflow search

Click New Search.

Complete the property details, either the Title Number or Address, also enter the Alternative Contact Information.

Further down the screen, click Add to Add the desired searches from My Bundles, My Favourite Products, or All Available Products.

Once you have selected your products, click Get Quote