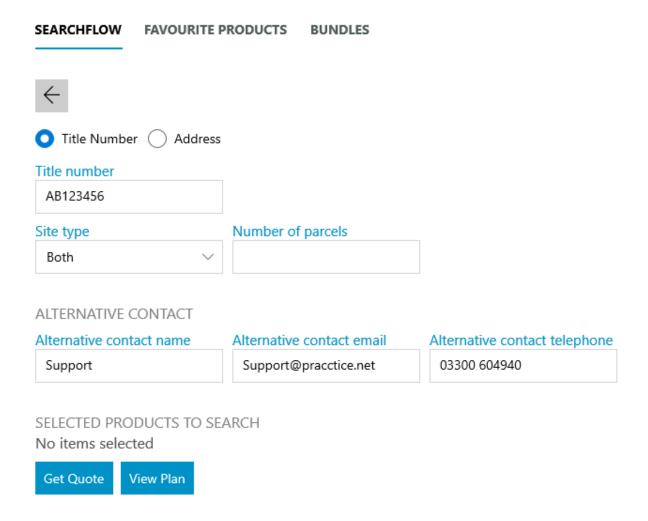

## Performing a Searchflow search

Click New Search.

Complete the property details, either the Title Number or Address, also enter the Alternative Contact Information.

Further down the screen, click Add to Add the desired searches from My Bundles, My Favourite Products, or All Available Products.