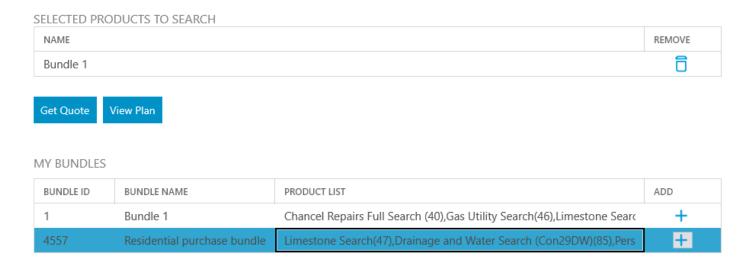

## Performing a Searchflow search

Click New Search.

Complete the property details, either the Title Number or Address, also enter the Alternative Contact Information.

Further down the screen, click Add to Add the desired searches from My Bundles, My Favourite Products, or All Available Products.

Once you have selected your products, click Get Quote