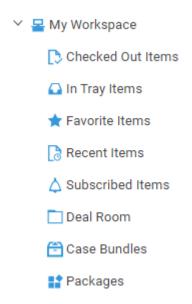

In the workspace you will find Subscribed Items where you can find any documents you have subscribed to.

If you no longer wish to receive notifications you may either change the notifications you receive as above or right click and select Unsubscribe All Notifications, click OK to confirm.