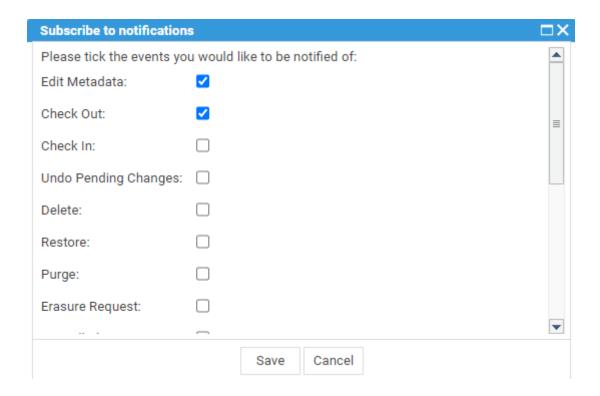

Tick the actions you wish to be notified on and click Save.

If a user carries out any of the actions you ticked you will receive an email to let you know. The email will advise you of the matter history item number, the action performed, the user and the date & time.