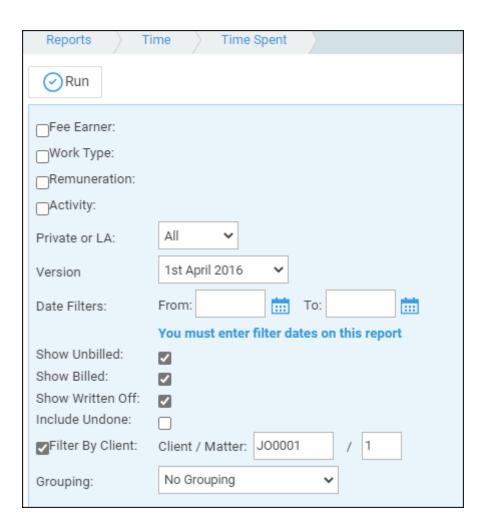

## Filter options

- Fee Earner Tick this box if you want to show only one or a selection of fee earners. Once the box is ticked all fee earners marked as In Use will appear. You can then tick each one that you want to report on. If you want to see all fee earners, do not tick the fee earner box and it will produce all fee earners.
- Work Type Tick this box if you want to show only one or a selection of work types. Once the box is ticked all work types marked as In Use will appear. You can then tick each one that you want to report on. If you want to see all work types, do not tick the work types box and it will produce all work types.
- Remuneration Tick this box if you want to show only one or a selection of remuneration types. Once the box is ticked all remuneration types marked as In Use will appear. You can then tick each one that you want to report on. If you want to see all remuneration types, do not tick the remuneration types box and it will produce all remuneration types.
- Activity Tick this box if you want to show only one or a selection of activity codes. Once the box is ticked all activity codes marked as In Use will appear. You can then tick each one that you want to report on. If you want to see all activity codes, do not tick the activity box and it will produce all activity codes.
- **Private or LA** If left on All, this will show both Private and Legal Aid clients matters. You can choose to show only Private or Legal Aid clients by selecting the appropriate option.
- Date Filters Enter the date range you want to report on here.
- **Show Unbilled** tick this box if you want to include Unbilled time (WIP)
- Show Billed tick this box if you want to include Billed time (time ticked against bills)
- Show Written Off tick this box if you want to include Written Off time (time which has been removed from the system using the Write Off Time option)

- **Include Undone** tick this box if you want to include undone time entries (time entries which have been unposted by the user)
- Filter by Client tick this box if you want to see only one client and matter. Two boxes will appear for you to enter the client and matter number that you require.

#### **Grouping options**

- No Grouping This will produce the report in client number order
- Fee earner This will produce the report in client number order, grouped into matter fee earner.
- Work Type The report will be listed in client number order, grouped by work type.
- Activity Code The report will be listed in client number order, grouped by activity code.
- Remuneration Type The report will be listed in client number order, grouped by remuneration type.